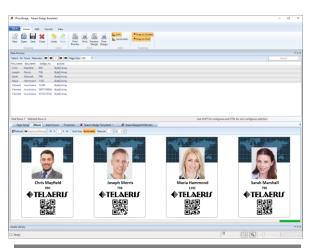

rd Printers                                                    | drivers                                                     |
| Desktop Card Printers                                                    | l '                                                         |
| Try Before You Buy                                                       | l '                                                         |

XPressRFID provides consulting and professional services to help design, install, and maintain custom RFID solutions for any commercial application. Contact us today to learn more. We're here to help.

XPressRFID is the online source for all things RFID. Shop our ready to ship inventory of RFID Tags and Cards, Readers, Printers, and Antennas for any use case.



## Easily Design Pro Badges



## **Access Control Integration**



Print To Most Badge Printers