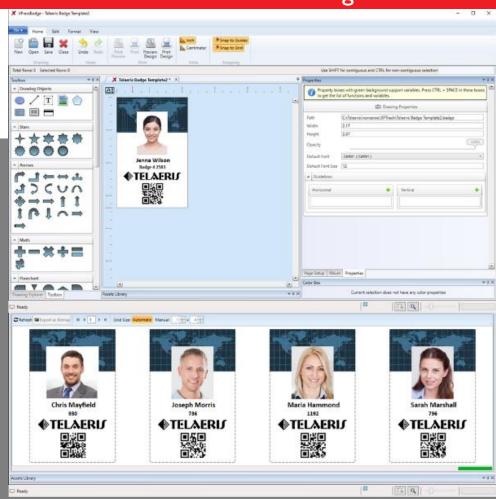

XPressBadge Software Application

XPressBadge security badge design software makes it easy to custom design professional looking IDs and security badges for any organization, automatically populate worker / visitor personalization directly from an access control system and print to badge printers.

## Easily Design Pro Badges