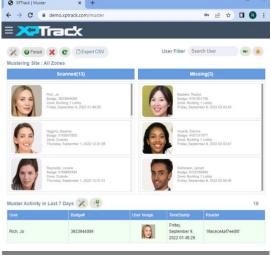

#### **Emergency Evacuation Mustering**

Use badges or biometrics to ensure everyone is safely accounted for during a true emergency and improve evacuations, safety, and OSHA / regulatory compliance.

#### Track / Check IN / Out Assets

**Emergency Mustering Tracking** 