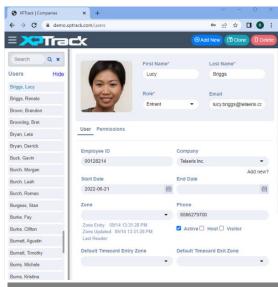

e loss and downtime.

### **Asset Condition and Inspection**

Manage and track of the condition of and inspections of assets, upload inspection certificates for critical instruments, and photos of damages needing repair.

#### **Workflow Tracking**

Apply a barcode or RFID tag and visualize assets and products traveling through the manufacturing process for better tracking, business intelligence, and planning.

#### **Personnel Tracking**

Monitor and visualize all personnel and visitors onsite in real-time improving workplace safety, increasing productivity, and manage time and attendance.

#### **Emergency Evacuation Mustering**

Use badges or biometrics to ensure everyone is safely accounted for during a true emergency and improve evacuations, safety, and OSHA / regulatory compliance.



#### Manage Users & Permissions



#### Track / Check IN / Out Assets



**Emergency Mustering Tracking**