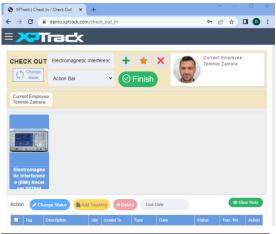

ondition and Inspection**

Manage and track of the condition of and inspections of assets, upload inspection certificates for critical instruments, and photos of damages needing repair.

#### **Workflow Tracking**

Apply a barcode or RFID tag and visualize assets and products traveling through the manufacturing process for better tracking, business intelligence, and planning.

#### **Personnel Tracking**

Monitor and visualize all personnel and visitors onsite in real-time improving workplace safety, increasing productivity, and manage time and attendance.

#### **Emergency Evacuation Mustering**

Use badges or biometrics to ensure everyone is safely accounted for during a true emergency and improve evacuations, safety, and OSHA / regulatory compliance.



#### Manage Users & Permissions



#### Track / Check IN / Out Assets



**Emergency Mustering Tracking**