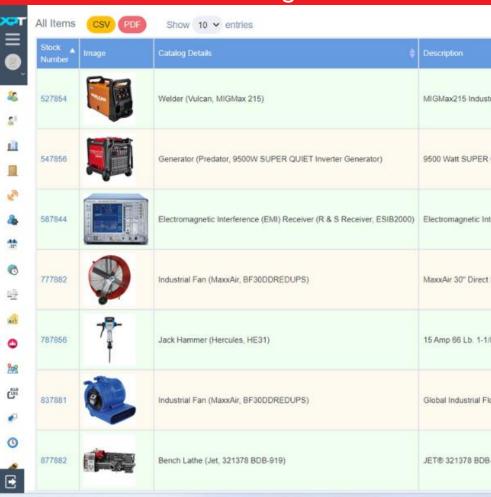

#### **Asset Tracking**

Identify any business asset and neatly organize details, descriptions, categories, types, lifecycle, and location to maximize efficiency and minimize loss and downtime.